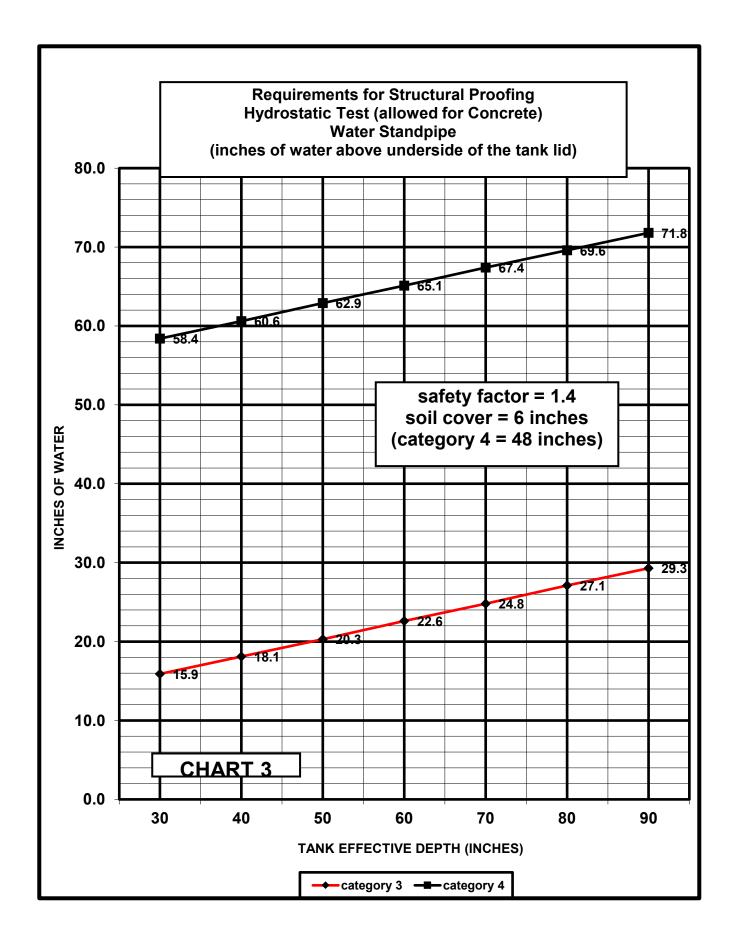

| Departme         | ent's Poli    | icy for                             | Test R          | equire     | emen      | ts for        | Struct   | tural F     | Proofi     | ng     |
|------------------|---------------|-------------------------------------|-----------------|------------|-----------|---------------|----------|-------------|------------|--------|
| •                |               |                                     |                 | uary 28, 2 |           |               |          |             |            |        |
|                  |               |                                     |                 |            |           |               |          |             |            |        |
|                  |               |                                     |                 |            |           |               |          |             |            |        |
|                  |               |                                     |                 |            |           |               |          |             |            |        |
|                  |               | Category 3 = Saturated soil-pumping |                 |            |           |               |          |             |            |        |
|                  |               | Category 4 = Saturated soil-pumping |                 |            |           |               |          |             |            |        |
|                  |               |                                     |                 |            | Cat 3     | Cat 4         |          |             |            |        |
|                  |               |                                     |                 |            | Cat 3     | Cat 4         |          |             |            |        |
|                  |               |                                     | Safety          | Factor =   | 1.4       | 1.4           |          |             |            |        |
|                  |               | Tank soil cover (in                 |                 |            | 0-18"     | 18" - 48"     |          |             |            |        |
|                  |               |                                     |                 | ,          |           |               |          |             |            |        |
|                  |               |                                     |                 |            |           |               |          |             |            |        |
|                  | effe          | ctive depth                         | n (inches)=     | 30         | 40        | 50            | 60       | 70          | 80         | 90     |
|                  | ED INGUES S   | EVALED                              |                 |            |           |               |          |             |            |        |
| VACUUM REQUIR    | ED-INCHES O   | F WAIER:                            | -cnart 1        |            |           |               |          |             |            |        |
|                  |               | Category :                          | 3               | 33.4       | 40.8      | 48.2          | 55.6     | 63.0        | 70.4       | 77.8   |
|                  |               | Category .                          |                 | 33.4       | 40.0      | 40.2          | 33.0     | 03.0        | 70.4       | 77.0   |
|                  |               | Category                            | 4               | 85.2       | 92.6      | 100.0         | 107.4    | 114.9       | 122.3      | 129.7  |
|                  |               |                                     |                 |            |           | 10010         |          | 11111       | 1227       | 1      |
| VACUUM REQUIR    | ED-INCHES O   | F MERCU                             | RY:-chart 2     |            |           |               |          |             |            |        |
|                  |               |                                     |                 |            |           |               |          |             |            |        |
|                  |               | Category 3                          | 3               | 2.5        | 3.0       | 3.6           | 4.1      | 4.7         | 5.2        | 5.7    |
|                  |               |                                     | _               |            |           |               |          |             |            |        |
|                  |               | Category 4                          | 4               | 6.3        | 6.8       | 7.4           | 7.9      | 8.5         | 9.0        | 9.6    |
| WATER STANDPI    | DE (HVDBOST   | ATIC HEAL                           | D) BEOLIIDI     |            | ES OF W   | /ATED: ob     | art 2    |             |            |        |
| WATER STANDER    | FE (III DROSI | ATIC TILA                           | D) KLQUIKI      | LD-INCI II | _3 O1 W   | AILKCII       | art J    |             |            |        |
|                  |               | Category :                          | 3               | 15.9       | 18.1      | 20.3          | 22.6     | 24.8        | 27.1       | 29.3   |
|                  |               |                                     |                 |            |           |               |          |             |            |        |
|                  |               | Category 4                          | 4               | 58.4       | 60.6      | 62.9          | 65.1     | 67.4        | 69.6       | 71.8   |
|                  |               |                                     |                 |            |           |               |          |             |            |        |
| Notes:           |               |                                     |                 |            |           |               |          |             |            |        |
| Effective Depth: |               |                                     | quid-filled red |            |           |               |          | ater tanks, | laundry ta | anks,  |
|                  |               |                                     | ost aerobic t   |            |           |               |          |             |            |        |
|                  | For recepta   | icies not fille                     | ed with liquid  | or withou  | ıt design | iiquid level, | 85% of 1 | nternal red | ceptacle h | eight. |
|                  |               |                                     |                 |            |           |               |          |             |            |        |
|                  |               |                                     | 1               |            |           | 1             |          | 1           | 1          | 1      |