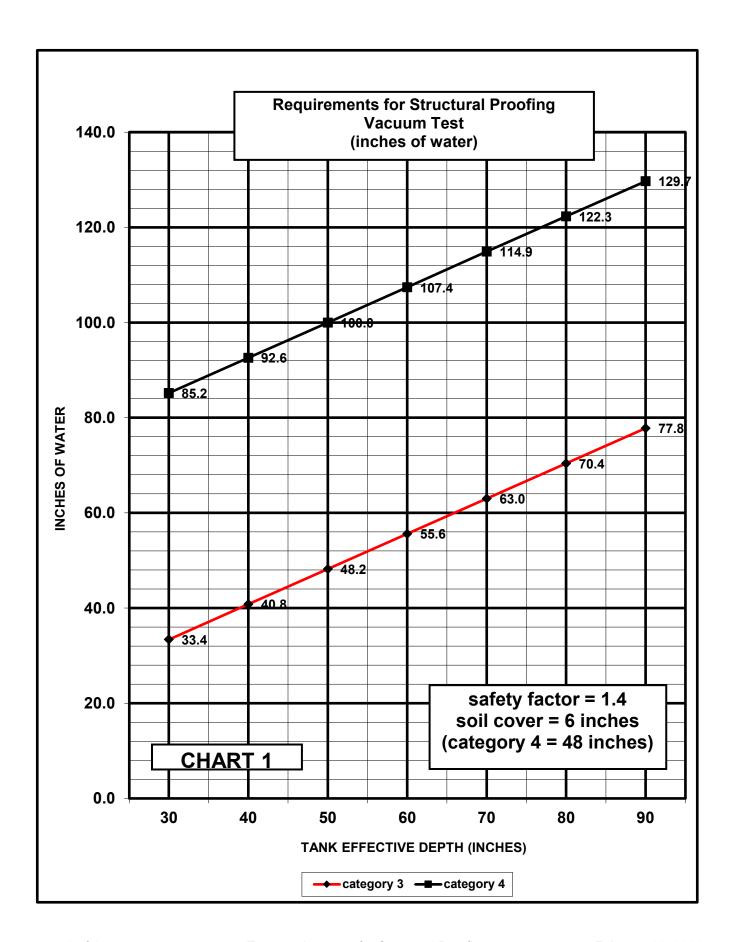

| Departme         | ent's Poli    | icy for                             | Test R          | equire     | emen      | ts for        | Struct   | tural F     | Proofi     | ng     |
|------------------|---------------|-------------------------------------|-----------------|------------|-----------|---------------|----------|-------------|------------|--------|
| •                |               |                                     |                 | uary 28, 2 |           |               |          |             |            |        |
|                  |               |                                     |                 |            |           |               |          |             |            |        |
|                  |               |                                     |                 |            |           |               |          |             |            |        |
|                  |               |                                     |                 |            |           |               |          |             |            |        |
|                  |               | Category 3 = Saturated soil-pumping |                 |            |           |               |          |             |            |        |
|                  |               | Category 4 = Saturated soil-pumping |                 |            |           |               |          |             |            |        |
|                  |               |                                     |                 |            | Cat 3     | Cat 4         |          |             |            |        |
|                  |               |                                     |                 |            | Cat 3     | Cat 4         |          |             |            |        |
|                  |               |                                     | Safety          | Factor =   | 1.4       | 1.4           |          |             |            |        |
|                  |               | Tank soil cover (in                 |                 |            | 0-18"     | 18" - 48"     |          |             |            |        |
|                  |               |                                     |                 | ,          |           |               |          |             |            |        |
|                  |               |                                     |                 |            |           |               |          |             |            |        |
|                  | effe          | ctive depth                         | n (inches)=     | 30         | 40        | 50            | 60       | 70          | 80         | 90     |
|                  | ED INGUES S   | EVALED                              |                 |            |           |               |          |             |            |        |
| VACUUM REQUIR    | ED-INCHES O   | F WAIER:                            | -cnart 1        |            |           |               |          |             |            |        |
|                  |               | Category :                          | 3               | 33.4       | 40.8      | 48.2          | 55.6     | 63.0        | 70.4       | 77.8   |
|                  |               | Category .                          |                 | 33.4       | 40.0      | 40.2          | 33.0     | 03.0        | 70.4       | 77.0   |
|                  |               | Category                            | 4               | 85.2       | 92.6      | 100.0         | 107.4    | 114.9       | 122.3      | 129.7  |
|                  |               |                                     |                 |            |           | 10010         |          | 11111       | 1227       | 1      |
| VACUUM REQUIR    | ED-INCHES O   | F MERCU                             | RY:-chart 2     |            |           |               |          |             |            |        |
|                  |               |                                     |                 |            |           |               |          |             |            |        |
|                  |               | Category 3                          | 3               | 2.5        | 3.0       | 3.6           | 4.1      | 4.7         | 5.2        | 5.7    |
|                  |               |                                     | _               |            |           |               |          |             |            |        |
|                  |               | Category 4                          | 4               | 6.3        | 6.8       | 7.4           | 7.9      | 8.5         | 9.0        | 9.6    |
| WATER STANDPI    | DE (HVDBOST   | ATIC HEAL                           | D) BEOLIIDI     |            | ES OF W   | /ATED: ob     | art 2    |             |            |        |
| WATER STANDER    | FE (III DROSI | ATIC TILA                           | D) KLQUIKI      | LD-INCI II | _3 O1 W   | AILKCII       | art J    |             |            |        |
|                  |               | Category :                          | 3               | 15.9       | 18.1      | 20.3          | 22.6     | 24.8        | 27.1       | 29.3   |
|                  |               |                                     |                 |            |           |               |          |             |            |        |
|                  |               | Category 4                          | 4               | 58.4       | 60.6      | 62.9          | 65.1     | 67.4        | 69.6       | 71.8   |
|                  |               |                                     |                 |            |           |               |          |             |            |        |
| Notes:           |               |                                     |                 |            |           |               |          |             |            |        |
| Effective Depth: |               |                                     | quid-filled red |            |           |               |          | ater tanks, | laundry ta | anks,  |
|                  |               |                                     | ost aerobic t   |            |           |               |          |             |            |        |
|                  | For recepta   | icies not fille                     | ed with liquid  | or withou  | ıt design | iiquid level, | 85% of 1 | nternal red | ceptacle h | eight. |
|                  |               |                                     |                 |            |           |               |          |             |            |        |
|                  |               |                                     | 1               |            |           | 1             |          | 1           | 1          | 1      |