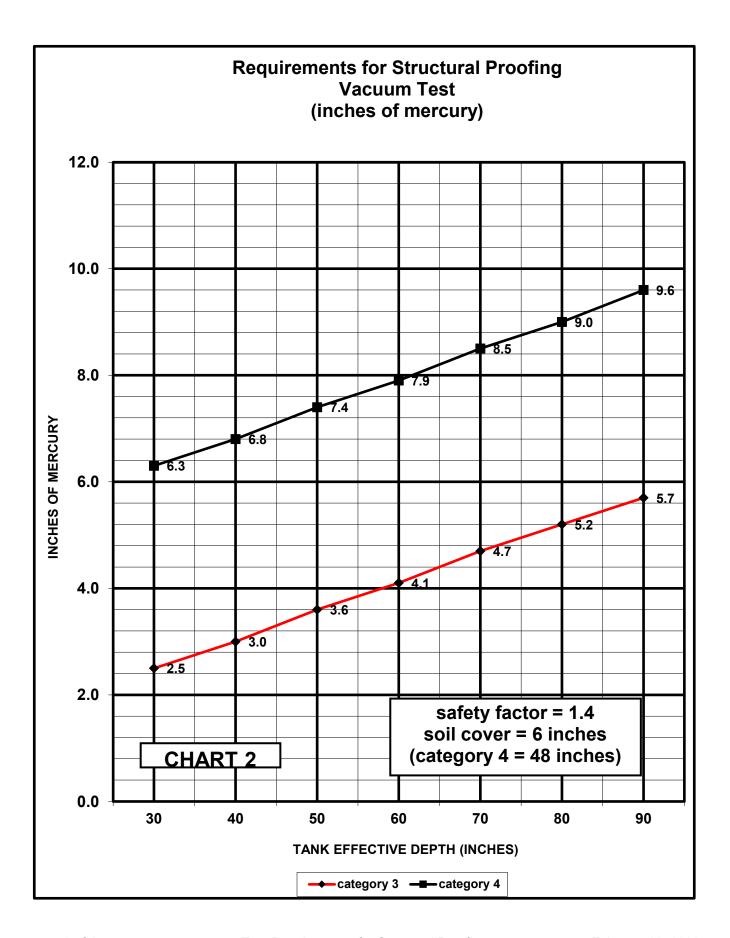

| Departme         | ent's Poli    | icy for                             | Test R          | equire     | emen      | ts for        | Struct   | tural F     | Proofi     | ng     |
|------------------|---------------|-------------------------------------|-----------------|------------|-----------|---------------|----------|-------------|------------|--------|
| •                |               |                                     |                 | uary 28, 2 |           |               |          |             |            |        |
|                  |               |                                     |                 |            |           |               |          |             |            |        |
|                  |               |                                     |                 |            |           |               |          |             |            |        |
|                  |               |                                     |                 |            |           |               |          |             |            |        |
|                  |               | Category 3 = Saturated soil-pumping |                 |            |           |               |          |             |            |        |
|                  |               | Category 4 = Saturated soil-pumping |                 |            |           |               |          |             |            |        |
|                  |               |                                     |                 |            | Cat 3     | Cat 4         |          |             |            |        |
|                  |               |                                     |                 |            | Cat 3     | Cat 4         |          |             |            |        |
|                  |               |                                     | Safety          | Factor =   | 1.4       | 1.4           |          |             |            |        |
|                  |               | Tank soil cover (in                 |                 |            | 0-18"     | 18" - 48"     |          |             |            |        |
|                  |               |                                     |                 | ,          |           |               |          |             |            |        |
|                  |               |                                     |                 |            |           |               |          |             |            |        |
|                  | effe          | ctive depth                         | n (inches)=     | 30         | 40        | 50            | 60       | 70          | 80         | 90     |
|                  | ED INGUES S   | EVALED                              |                 |            |           |               |          |             |            |        |
| VACUUM REQUIR    | ED-INCHES O   | F WAIER:                            | -cnart 1        |            |           |               |          |             |            |        |
|                  |               | Category :                          | 3               | 33.4       | 40.8      | 48.2          | 55.6     | 63.0        | 70.4       | 77.8   |
|                  |               | Category .                          |                 | 33.4       | 40.0      | 40.2          | 33.0     | 03.0        | 70.4       | 77.0   |
|                  |               | Category                            | 4               | 85.2       | 92.6      | 100.0         | 107.4    | 114.9       | 122.3      | 129.7  |
|                  |               |                                     |                 |            |           | 10010         |          | 11111       | 1227       | 1      |
| VACUUM REQUIR    | ED-INCHES O   | F MERCU                             | RY:-chart 2     |            |           |               |          |             |            |        |
|                  |               |                                     |                 |            |           |               |          |             |            |        |
|                  |               | Category 3                          | 3               | 2.5        | 3.0       | 3.6           | 4.1      | 4.7         | 5.2        | 5.7    |
|                  |               |                                     | _               |            |           |               |          |             |            |        |
|                  |               | Category 4                          | 4               | 6.3        | 6.8       | 7.4           | 7.9      | 8.5         | 9.0        | 9.6    |
| WATER STANDPI    | DE (HVDBOST   | ATIC HEAL                           | D) BEOLIIDI     |            | ES OF W   | /ATED: ob     | art 2    |             |            |        |
| WATER STANDER    | FE (III DROSI | ATIC TILA                           | D) KLQUIKI      | LD-INCI II | _3 O1 W   | AILKCII       | art J    |             |            |        |
|                  |               | Category :                          | 3               | 15.9       | 18.1      | 20.3          | 22.6     | 24.8        | 27.1       | 29.3   |
|                  |               |                                     |                 |            |           |               |          |             |            |        |
|                  |               | Category 4                          | 4               | 58.4       | 60.6      | 62.9          | 65.1     | 67.4        | 69.6       | 71.8   |
|                  |               |                                     |                 |            |           |               |          |             |            |        |
| Notes:           |               |                                     |                 |            |           |               |          |             |            |        |
| Effective Depth: |               |                                     | quid-filled red |            |           |               |          | ater tanks, | laundry ta | anks,  |
|                  |               |                                     | ost aerobic t   |            |           |               |          |             |            |        |
|                  | For recepta   | icies not fille                     | ed with liquid  | or withou  | ıt design | iiquid level, | 85% of 1 | nternal red | ceptacle h | eight. |
|                  |               |                                     |                 |            |           |               |          |             |            |        |
|                  |               |                                     | 1               |            |           | 1             |          | 1           | 1          | 1      |